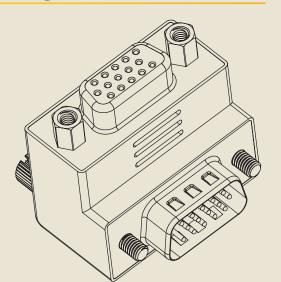

## Description

This adapter by Delock enables you to angle the VGA interface of your device or cable. Thus you can connect your VGA device without any problem in case the existing VGA port is difficult to access.

### **Specification**

- VGA 15 pin male > VGA 15 pin female
- VGA female with screw nuts
- VGA male with screws
- Connector nickel-plated
- Angled