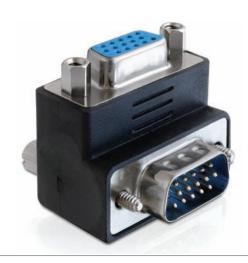

## Description

This adapter by Delock enables you to angle the VGA interface of your device or cable. Thus you can connect your VGA device without any problem in case the existing VGA port is difficult to access.

### **Specification**

- VGA 15 pin male > VGA 15 pin female
- VGA female with screw nuts
- VGA male with screws
- Connector nickel-plated
- Angled