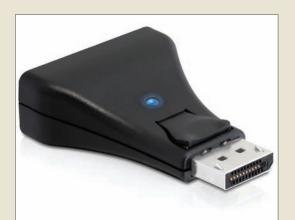

# Adapter Displayport male > DVI 24+5 female

## Description

This adapter enables the connection of a DVI device via Displayport interface. The Displayport is a standardized universal connecting standard by VESA. It can be mainly applied for the connection of a monitor or TV e.g. to your computer.

## Specification

- Displayport 20 pin male > DVI 24+5 female
- DVI-I (VGA not wired) with screw nuts
- Displayport 1.1
- Displayport connector with button
- Chip: PS8121E
- ESD protection
- Supports a resolution up to 1920 x 1200/1080p
- LED indicator blue for cable link status
- Connector nickel-plated
- Plastic housing
- Colour: black