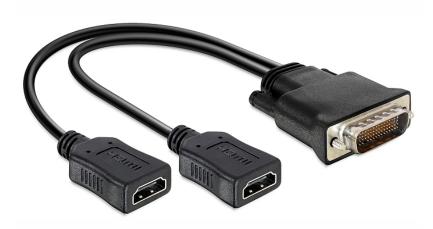

# Delock Adapter DMS-59 male > 2 x HDMI female 20cm

### Description

This adapter by Delock can be connected to a graphics card with DMS-59 port. It enables the connection of up to two monitors with HDMI interface.

### Specification

- Connector: DMS-59 male > 2 x HDMI 19 pin female
- DMS-59 connector with screws
- Connector nickel-plated
- Cable length: ca. 25 cm