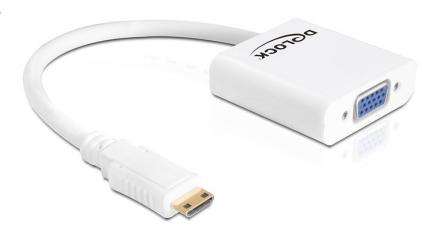

# Delock Adapter HDMI-mini C male > VGA female

## Description

This adapter enables you to connect e.g. a VGA monitor through a free HDMI-mini C interface.

## Specification

- Chipset: LT8511
- Connector: High Speed HDMI-mini C 19 pin male > VGA 15 pin female
- VGA connector with screw nuts
- Suitable for on-board graphics card (not for PCIe graphics card)
- Supports a resolution of up to max. 1080p (depends on your monitor and your system)
- Supports only one connection to a VGA monitor
- OS independent, no driver installation required