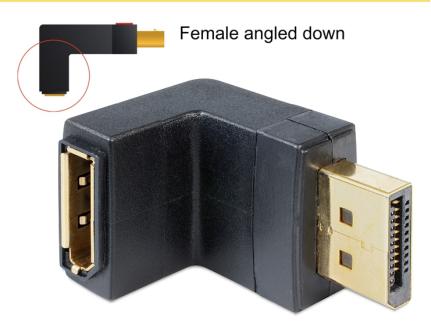

## Delock Adapter Displayport male > Displayport female angled down

## Description

This Displayport adapter by Delock enables you to lead the female port of your Displayport devices, e.g. flat screen etc. 90° down. Thus you can connect your Displayport cable without any problem in case the existing DP female port is difficult to access.

## Specification

- Connector: Displayport male > Displayport female
- Female port 90° angled down.
- Displayport plug with button
- Gold-plated connector
- Dimension: ca. 40 x 25 x 11 mm
- Colour: black