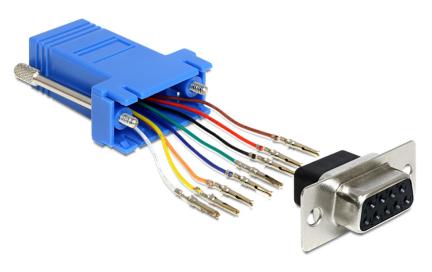

## Description

This adapter by Delock can be used to expand a serial interface by using an optional Cat5 / 5e / 6 cable. Thereby you can set the pin assignment individually. Just plug the cable end into the desired hole of the connector and let it lock into the housing.

## Specification

- Connector: Serial Sub-D 9 pin female > RJ45 female
- RJ45 interface assigned with 8 pins, serial interface individually assignable
- Serial plug with screws
- Colour: blue
- Dimension incl. connector (LxWxH): ca. 52 x 34 x 16 mm