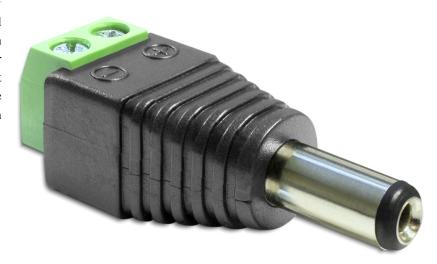

## Delock Adapter DC 2.5 x 5.5 mm male > Terminal Block 2 pin

## Description

This DC to Terminal Block adapter is made for special industrial application e.g. for connecting single wires with open cable heads. It also can be used in the hobby area for example for model railroading. Therefor you can connect various devices with suitable DC power connector to the adapter in order to supply your devices individually with power (depending on the requirements of device).

## Specification

- Connector:
  - DC 2.5 (inside) x 5.5 (outside) mm male 2 pin Terminal Block
- Positive pole inside, negative pole outside
- DC pin length: ca. 11 mm
- Pitch 5.0 mm