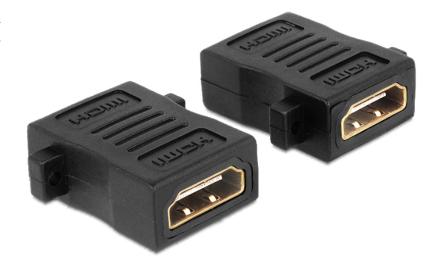

# Delock Adapter HDMI A female > female with screw hole

# Description

This HDMI adapter by Delock can be used to extend a HDMI connection. Further you can install this adapter in a device by using the mounting holes.

# Specification

- Connector: HDMI 19 Pin A female > HDMI 19 Pin A female
- Gender Changer
- High Speed HDMI with Ethernet
- Gold-plated connector
- Pitch of screw hole: ca. 24 mm
- Dimension (LxWxH): ca. 29 x 28 x 11 mm (incl. screw hole)