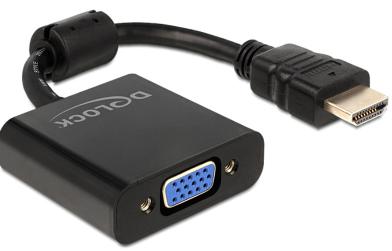

## Delock Adapter HDMI-A male > VGA female black

### Description

This adapter enables you to connect e.g. a VGA monitor through a free HDMI interface.

#### • Connector:

High Speed HDMI-A 19 pin male > VGA 15 pin female

- Chipset: LT8511
- VGA port with screw nuts
- Suitable for on-board graphics card (not for PCIe graphics card)
- Supports a resolution of up to max. 1080p (depends on your monitor and your system)
- Supports only one connection to a VGA monitor
- Colour: black
- OS independent, no driver installation necessary