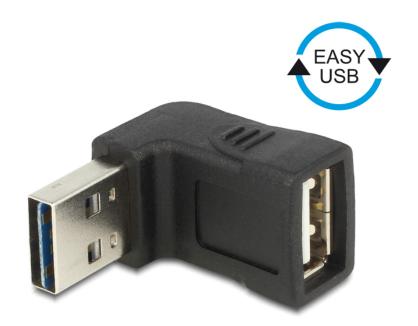

# Delock Adapter EASY-USB 2.0-A male > USB 2.0-A female angled up / down

#### Description

This adapter by Delock with EASY-USB male can be plugged into the USB-A female port in both directions. You can expand your existing USB-A plug with this adapter. Thus the male port can be used both-sided and make the plug in easily. Additional the USB female port will be angled up or down in case the existing USB female port is difficult to access.

## Specification

- Connector: USB 2.0 type A reversible male > USB 2.0 type A female
- USB-A male port usable in both directions
- Angled up / down
- Gold-plated contact
- Colour: black
- Dimensions (LxWxH): ca. 28 x 28 x 17.5 mm