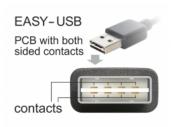

#### Description

This adapter by Delock with EASY-USB male can be plugged into the USB-A female port in both directions. You can expand your existing USB-A plug with this adapter. Thus the male port can be used both-sided and make the plug in easily. Additional the USB female port will be angled up or down in case the existing USB female port is difficult to access.