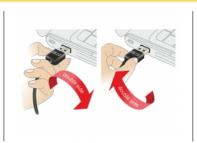

#### Description

This adapter by Delock with EASY-USB male can be plugged into the USB-A female port in both directions. You can expand your existing USB-A plug with this adapter. Thus the male port can be used both-sided and make the plug in easily. Additional the USB female port will be angled up or down in case the existing USB female port is difficult to access.