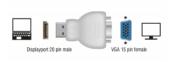

## Delock Adapter DisplayPort 1.1a male > VGA female white

Description

This adapter by Delock can be used to connect e.g. a VGA monitor to a free DisplayPort interface of the system.

## Connectors:

- 1 x DisplayPort 20 pin male >
- 1 x VGA 15 pin female
- Chipset: Analogix ANX9832
- VGA port with nuts
- DisplayPort 1.1a specification
- Resolution up to 1920 x 1200 @ 60 Hz (depending on the system and the connected hardware)
- · Standby detection, standby enter into sleep mode automatically
- · Colour: white
- OS independent, no driver installation necessary