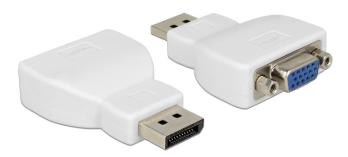

## Delock Adapter DisplayPort 1.1a male > VGA female white

Description

This adapter by Delock can be used to connect e.g. a VGA monitor to a free DisplayPort interface of the system.

## Connectors:

- 1 x DisplayPort 20 pin male >
- 1 x VGA 15 pin female
- Chipset: Analogix ANX9832
- VGA port with nuts
- DisplayPort 1.1a specification
- Resolution up to 1920 x 1200 @ 60 Hz (depending on the system and the connected hardware)
- · Standby detection, standby enter into sleep mode automatically
- · Colour: white
- OS independent, no driver installation necessary