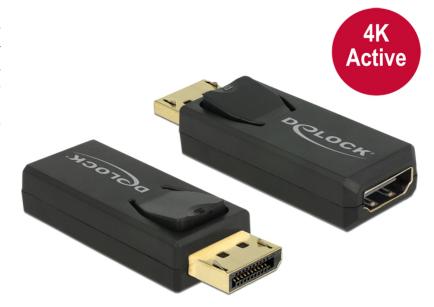

# Delock Adapter Displayport 1.2 male > HDMI female 4K Active black

### Description

This adapter enables you to connect e.g. a HDMI monitor through a free Displayport interface. The adapter supports a resolution up to Ultra HD (4K) and is backward compatible to Full-HD 1080p. The adapter offers an active conversion, thus it is also suitable for graphics cards that are not capable of outputting DP++ signals.

# Specification

- Connector: Displayport 20 pin male > HDMI-A 19 pin female
- Chipset: Parade PS171
- Displayport 1.2 and High Speed HDMI specification
- Active converter, for graphics cards with DP and DP++ output
- Resolution up to 3840 x 2160 @ 30 Hz (depending on the monitor and your system)
- Supports 3D displays (1080p @ 120 Hz)
- Supports HDCP 1.3
- Supports Eyefinity
- Audio input formats: 8-channel LPCM, compressed audio (AC-3, DTS) and HBR audio format up to 24 Bit audio sample size and 192 kHz sample rate
- Gold-plated connector
- Dimensions incl. connector (LxWxH): ca. 62 x 22 x 15 mm
- Colour: black
- OS independent, no driver installation necessary