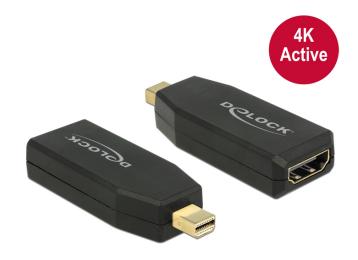

# Delock Adapter mini DisplayPort 1.2 male > HDMI female 4K Active black

## Description

This adapter enables you to connect e.g. a HDMI monitor through a free mini DisplayPort interface. The adapter supports a resolution up to Ultra HD (4K) and is backward compatible to Full-HD 1080p. The adapter offers an active conversion, thus it is also suitable for graphics cards that are not capable of outputting DP++ signals.

#### **Specification**

- Connector: mini DisplayPort 20 pin male > HDMI-A 19 pin female
- Chipset: Parade PS171
- Mini DisplayPort 1.2 and High Speed HDMI specification
- Active converter, for graphics cards with DP and DP++ output
- Resolution up to 3840 x 2160 @ 30 Hz (depending on the monitor and your system)
- Supports 3D displays (1080p @ 120 Hz)
- Supports HDCP 1.3
- Supports Eyefinity
- Audio input formats: 8-channel LPCM, compressed audio (AC-3, DTS) and HBR audio format up to 24 Bit audio sample size and 192 kHz sample rate
- Gold-plated connector
- Dimensions incl. connector (LxWxH): ca. 61 x 22 x 12 mm
- · Colour: black
- · OS independent, no driver installation necessary