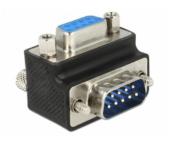

# Delock Adapter Sub-D 9 pin male > female 270° angled Nut and Screw changeable

# Description

This serial adapter by Delock enables you to angle the female port of your serial device by 270°. Thus you can connect your serial cable without any problem in case the existing serial female port is difficult to access. Furthermore you can change the screws and nuts against each other.

### Specification

- Connector: Sub-D 9 pin male > Sub-D 9 pin female
- $\bullet$  Female port 270° angled
- Colour: black
- Dimensions (LxWxH): ca. 33 x 25.4 x 25.4 mm