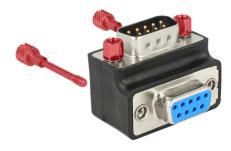

# Delock Adapter Sub-D 9 pin male > female 270° angled Nut and Screw changeable

# Description

This serial adapter by Delock enables you to angle the female port of your serial device by 270°. Thus you can connect your serial cable without any problem in case the existing serial female port is difficult to access. Furthermore you can change the screws and nuts against each other.

### Specification

- Connector: Sub-D 9 pin male > Sub-D 9 pin female
- $\bullet$  Female port 270° angled
- Colour: black
- Dimensions (LxWxH): ca. 33 x 25.4 x 25.4 mm