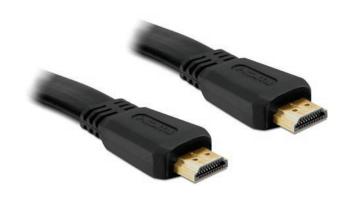

# **Images**

Ref. 82670

EAN 4043619826704

Country of origin China
Customs tariff number 85444290

## **Specification**

- High Speed HDMI Cable with Ethernet (HEC)
- 19-pin HDMI male 19-pin HDMI male
- Flat cable
- AWG 28
- Gold-plated connectors
- Data transfer rate up to 10,2 Gb/s
- Supports resolution up to 4096 x 2160 Pixel (4k)
- 3D support up to 1080p in two video streams with each 60 picture/sec.
- Up to 120 Hz reflash rate
- Contains the new Audio Return Channel (ARC)
- Uses new advanced colour space for presentation of digital pictures
- Supports Dolby® TrueHD and DTS-HD Master Audio™
- More lively and natural colours