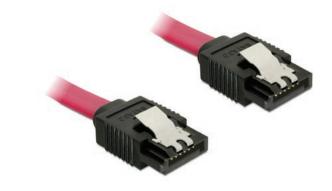

# Cable SATA 6 Gb/s 50cm straight/straight

## Description

This SATA cable by Delock complies with the latest standard and provides a data transfer rate of up to 6 Gb/s, which is twice as fast as its forerunner. It enables an internal connection of SATA devices, e.g. HDD, Controller card or Flash memory. Furthermore the SATA 6 Gb/s interface is downward compatible to the elder versions, at which you can only achieve the respective transfer speed.

## **Specification**

- SATA 6 Gb/s
- Downward compatible to 3 Gb/s and SATA 1.5 Gb/s
- Data transfer rate up to 6 Gb/s
- Cable length: 50cm
- · Connector: straight / straight