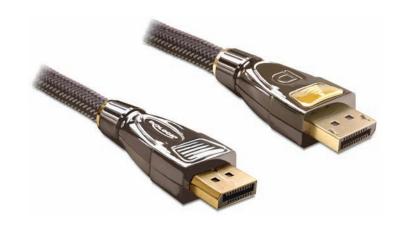

## Description

This high quality Displayport cable enables you to connect Displayport devices e.g. displays or TV to your PC. The Displayport is a standardized universal connecting standard by VESA for the transfer of video and audio signal. It convinces with its classy metal housing and gold-plated connector as well as with its net shielding and twisted-pair cabling.

## **Specification**

- Displayport 1.2
- Connector: Displayport 20 pin male-male
- Cable gauge: 28 AWG
- Twisted-pair cabling
- Copper conductor
- · Gold-plated connector and metal housing
- Net shielding
- Cable length: ca. 1 m
- Colour: anthracite
- Transfer of audio- and video signals
- Data transfer rate up to 17,28 Gb/s
- Supports a resolution up to 4096 x 2560 (depending on the system and the connected hardware!)