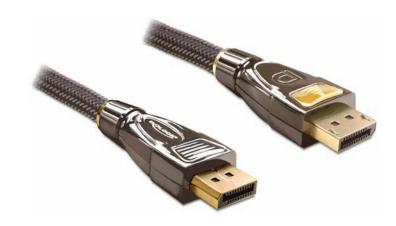

# Cable Displayport male > male 2 m

## Description

This high quality Displayport cable enables you to connect Displayport devices e.g. displays or TV to your PC. The Displayport is a standardized universal connecting standard by VESA for the transfer of video and audio signal. It convinces with its classy metal housing and gold-plated connector as well as with its net shielding and twisted-pair cabling.