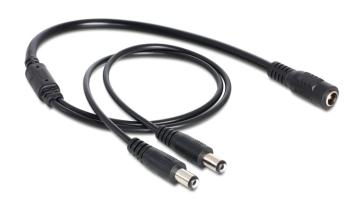

# Delock Cable DC Splitter 5.5 x 2.1 mm 1 x female > 2 x male

# Description

This Delock splitter cable can be used for the connection of two devices which need low voltage e. g. cameras or LED-stripes to a power supply with DC connector.

 $0,5 \, m$ 

## **Specification**

• Connector: 1 x DC 5.5 x 2.1 mm female  $2 \times DC$  5.5 x 2.1 mm male

• Max. power on input: 5 A

• Max. voltage on input: 24 V

Cable gauge at input (DC female): AWG 20
Cable gauge at output (DC male): AWG 24

· Contacts: nickel plated

• Length including connector: ca. 50 cm