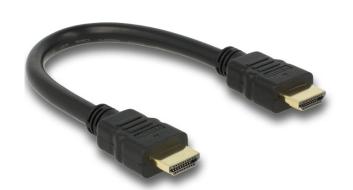

# Delock Cable High Speed HDMI with Ethernet – HDMI A male > HDMI A male 4K 25 cm

#### Description

This High Speed HDMI with Ethernet cable by Delock complies with the latest HDMI standard and combines fast data transfer as well as audio-/ video- and Ethernet connection. Thus you can connect e.g. your PC or o DVD / Blu-ray drive to a monitor or TV. The HDMI-A interface is downwards compatible to its forerunners and enables you to use your existing devices. The higher cable gauge and the twisted data lines ensures a safe connection even for a length of this cable.

### **Specification**

· Connector:

High Speed HDMI-A 19 pin male > High Speed HDMI-A 19 pin male

- High Speed HDMI with Ethernet (HEC) specification
- · Cable gauge: 30 AWG
- Cable diameter: ca. 7.3 mm
- Cable double shielded
- · Twisted-pair cabling
- Copper conductor
- Gold-plated connector
- · Transfer of digital audio signals and video signals in HD quality
- Data transfer rate up to 10.2 Gb/s
- Supports a resolution up to 3840 x 2160 @ 30 Hz (depending on the system and the connected hardware)
- 3D support up to 1080p in two video streams with each 60 picture per second
- Up to 120 Hz refresh rate
- Contains the new Audio Return Channel (ARC)
- Uses new advanced colour space for presentation of digital pictures
- Supports Dolby® TrueHD and DTS-HD Master Audio™
- More lively and natural colours
- · Colour: black
- · Cable length: ca. 25 cm