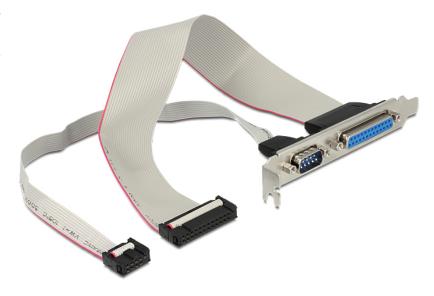

## Description

This Delock slot bracket can be installed into a standard PC slot. This gives you the opportunity to lead out the serial and parallel ports from internal pin header to Sub-D types.

## Specification

• Connector:

external:

1 x Parallel DB25 female

1 x Serial DB9 male

internal:

1 x 25 pin Parallel pin header female

1 x 9 pin Serial pin header female

• Assignment: 1:1

• Slot bracket for installation into PC slot

• Cable length: ca. 30 cm