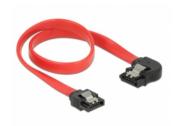

# Delock Cable SATA 6 Gb/s male straight > SATA male left angled 30 cm red metal

### Description

This SATA cable by Delock enables the internal connection of various SATA devices, e.g. HDDs, controller cards or Flash memories. It complies with the latest standard and provides a data transfer rate of up to 6 Gb/s. It is downwards compatible to the previous SATA versions, but can then only reach the respective transfer speed. When connecting this cable to a HDD the cable will be lead to the left. The metal clips on the connectors ensure that the cable reliably clicks into place.

# **Specification**

Connector:

SATA 6 Gb/s 7 pin male straight > SATA 6 Gb/s 7 pin male left angled

- Data transfer rate up to 6 Gb/s
- Downwards compatible to SATA 1.5 Gb/s and 3 Gb/s
- Cable gauge: 26 AWG

• Colour:

Cable: red Connector: black • With metal clips

· Length incl. connector: ca. 30 cm