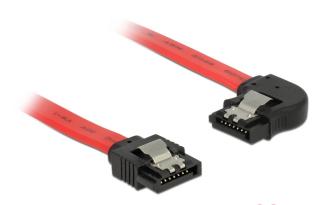

# Delock Cable SATA 6 Gb/s male straight > SATA male left angled 30 cm red metal

### Description

This SATA cable by Delock enables the internal connection of various SATA devices, e.g. HDDs, controller cards or Flash memories. It complies with the latest standard and provides a data transfer rate of up to 6 Gb/s. It is downwards compatible to the previous SATA versions, but can then only reach the respective transfer speed. When connecting this cable to a HDD the cable will be lead to the left. The metal clips on the connectors ensure that the cable reliably clicks into place.

# **Specification**

Connector:

SATA 6 Gb/s 7 pin male straight > SATA 6 Gb/s 7 pin male left angled

- Data transfer rate up to 6 Gb/s
- Downwards compatible to SATA 1.5 Gb/s and 3 Gb/s
- Cable gauge: 26 AWG

• Colour:

Cable: red Connector: black • With metal clips

· Length incl. connector: ca. 30 cm