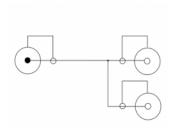

#### **Images**

| Interface                |                |
|--------------------------|----------------|
| Connector 1:             | 2 x RCA female |
| Connector 2:             | 2 x RCA male   |
| Physical characteristics |                |
| Cable colour:            | black          |
| Length:                  | 0,20 m         |