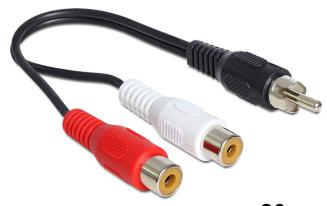

# Delock Cable RCA 2 x female > RCA 1 x male 0,2 m

## Description

This Delock RCA cable converts your RCA stereo connection into a mono RCA connection.

20 cm

## **Specification**

Connector:

2 x stereo RCA female jack (red / white) > 1 x mono RCA male plug

- Cable length: ca. 0,2 m
- · Colour cable: black

## Package content

• Cable 2 x RCA female > 1 x RCA male