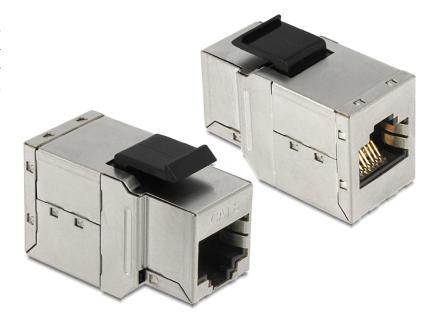

# Delock Keystone Module RJ45 female > RJ45 female Cat.6

### Specification

- Connector: RJ45 female > RJ45 female, 1:1 connected
- Shielded (Cat.6)
- For Keystone ports with 19.2 x 14.9 mm
- Dimensions (LxWxH): ca. 35.2 x 17.1 x 21.2 mm