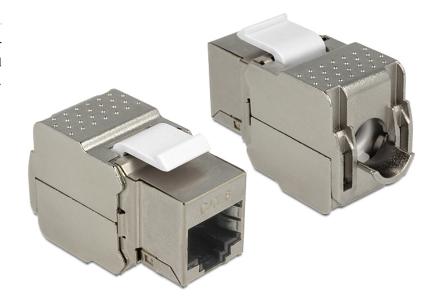

# Delock Keystone Module RJ45 female > LSA Cat.6

## Description

This module by Delock can be used to connect twisted pair cable to an RJ45 female port. With its standardised dimensions it can be used for easy snap-in mounting in e. g. a Keystone patchpanel, face plate or surface-mount box.

## Specification

- Connector: RJ45 female (8P/8C) > LSA (toolless)
- Shielded (Cat.6)
- For Keystone ports with 19.2 x 14.9 mm
- Dimensions (LxWxH): ca. 37.8 x 16.0 x 21.9 mm