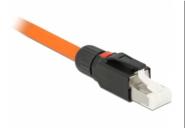

## Description

This RJ45 plug by Delock can be used to connect network cables. Installation of the plug to various cable types is tool-free and time-saving.