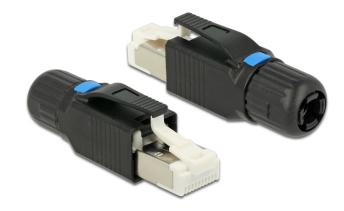

## Description

This RJ45 plug by Delock can be used to connect network cables. Installation of the plug to various cable types is tool-free and time-saving.

# Specification

- Connectors: RJ45 Plug
- Cable routing 180°
- Shielded (Cat.6A)
- Compliant with Cat.6<sub>A</sub> requirements of ISO/IEC 11801 Edition 2.2, EN 50173-1:2011 and EN 60603-7-51, Cat.6A of ANSI/TIA 568-C.2
- Colour code TIA-568B
- For solid or stranded wire up to 0.644 mm ( $22 \sim 26 \text{ AWG}$ )
- For cable diameter from  $6.0 \sim 9.0 \text{ mm}$
- Integrated colour marking space
- Dimensions (LxWxH): ca. 53.7 x 16.4 x 14.0 mm