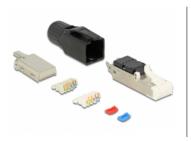

#### Package content

- RJ45 plug
- Two cable managers TIA-568B (white: 24
- ~ 26 AWG, grey: 22 ~ 23 AWG)
- Two color markers (red and blue)
- Installation manual