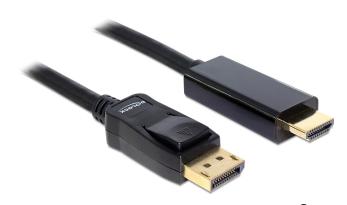

# Delock Cable DisplayPort 1.1 male > High Speed HDMI-A male passive 3 m black

# **Specification**

- Connectors:
- 1 x DisplayPort 20 pin male >
- 1 x High Speed HDMI-A 19 pin male
- Chipset: NXP PTN3361
- DisplayPort 1.1 and High Speed HDMI specification
- Passive cable (level shifter), suitable only for graphics cards with DP++ output
- Signal direction: DisplayPort input > HDMI output
- · Cable gauge: 28 AWG
- Cable diameter: ca. 6.5 mm
- Twisted-pair cabling
- Copper conductor
- · Gold-plated connectors
- Triple shielded cable
- · Transfer of audio and video signals
- Data transfer rate up to 8.16 Gb/s
- $\bullet$  Resolution up to 1920 x 1200 @ 60 Hz (depending on the system and the connected hardware)
- · Colour: black
- Length incl. connectors: ca. 3 m