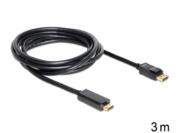

# Delock Cable DisplayPort 1.1 male > High Speed HDMI-A male passive 3 m black

# **Specification**

- Connectors:
- 1 x DisplayPort 20 pin male >
- 1 x High Speed HDMI-A 19 pin male
- Chipset: NXP PTN3361
- DisplayPort 1.1 and High Speed HDMI specification
- Passive cable (level shifter), suitable only for graphics cards with DP++ output
- Signal direction: DisplayPort input > HDMI output
- · Cable gauge: 28 AWG
- Cable diameter: ca. 6.5 mm
- Twisted-pair cabling
- Copper conductor
- · Gold-plated connectors
- Triple shielded cable
- · Transfer of audio and video signals
- Data transfer rate up to 8.16 Gb/s
- $\bullet$  Resolution up to 1920 x 1200 @ 60 Hz (depending on the system and the connected hardware)
- · Colour: black
- Length incl. connectors: ca. 3 m