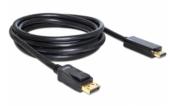

# Delock Cable DisplayPort 1.1 male > High Speed HDMI-A male passive 2 m black

## Description

This cable by Delock enables the connection between devices, e.g. a monitor, with HDMI connector to a DisplayPort interface.

2 m

#### Connectors:

- 1 x DisplayPort 20 pin male >
- 1 x High Speed HDMI-A 19 pin male
- Chipset: NXP PTN3361
- DisplayPort 1.1 and High Speed HDMI specification
- Passive cable (level shifter), suitable only for graphics cards with DP++ output
- Signal direction: DisplayPort input > HDMI output
- Cable gauge: 28 AWG
- Cable diameter: ca. 6.5 mm
- Twisted-pair cabling
- Copper conductor
- Gold-plated connectors
- Triple shielded cable
- Transfer of audio and video signals
- Data transfer rate up to 8.16 Gb/s
- Resolution up to 1920 x 1200 @ 60 Hz (depending on the system and the connected hardware)
- · Colour: black
- · Length incl. connectors: ca. 2 m