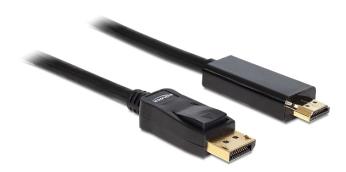

# Delock Cable DisplayPort 1.1 male > High Speed HDMI-A male passive 2 m black

## Description

This cable by Delock enables the connection between devices, e.g. a monitor, with HDMI connector to a DisplayPort interface.

2 m

#### Connectors:

- 1 x DisplayPort 20 pin male >
- 1 x High Speed HDMI-A 19 pin male
- Chipset: NXP PTN3361
- DisplayPort 1.1 and High Speed HDMI specification
- Passive cable (level shifter), suitable only for graphics cards with DP++ output
- Signal direction: DisplayPort input > HDMI output
- Cable gauge: 28 AWG
- Cable diameter: ca. 6.5 mm
- Twisted-pair cabling
- Copper conductor
- Gold-plated connectors
- Triple shielded cable
- Transfer of audio and video signals
- Data transfer rate up to 8.16 Gb/s
- Resolution up to 1920 x 1200 @ 60 Hz (depending on the system and the connected hardware)
- · Colour: black
- · Length incl. connectors: ca. 2 m