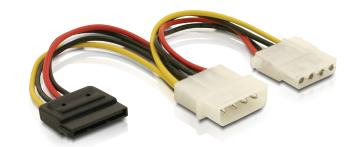

## **Description**

This power cable enables you to convert the interface of the common ATX power supplies into the SATA format for the power supply of SATA drives. Due to the additional 4pin 5,25" female connector you can obtain the normal ATX power supply interface, so that you can still provide power for IDE drives.

## **Specification**

- Connector: 15pin SATA > 4pin male + 4pin female
- Cable length: ca. 12,5cm (without connector) ca. 16,5 cm (with connector)