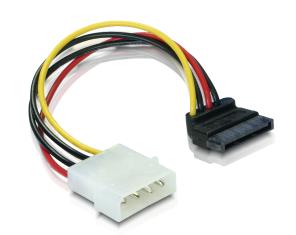

## **Description**

This power cable enables you to convert the interface of the common ATX power supplies into the SATA format for the power supply of SATA drives. The angled SATA connector leads the cable downwards from the SATA HDD so that you can still connect your drive in spite of space problems.

## **Specification**

- Power connector for SATA HDD
- Connector: 15pin SATA angled 90° down > 4pin
- Cable length: ca. 11,8cm (without connector) ca. 15cm (with connector)