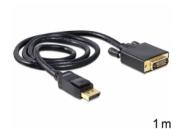

# Delock Cable DisplayPort 1.1 male > DVI 24+1 male passive 1 m black

## Description

This cable by Delock enables the connection between devices, e.g. a monitor, with DVI connector to a DisplayPort interface.

1 m

# **Specification**

- Connectors:
- 1 x DisplayPort 20 pin male >
- 1 x DVI-D (Dual Link) 24+1 male
- Chipset: NXP PTN3361
- · DVI connector with screws
- DisplayPort 1.1 specification
- Passive cable (level shifter), suitable only for graphics cards with DP++ output
- Signal direction: DisplayPort input > DVI output
- · Cable gauge: 28 AWG
- Cable diameter: ca. 6.5 mm
- Twisted-pair cabling
- Copper conductor
- Gold-plated connectors
- Triple shielded cable
- Data transfer rate up to 10.8 Gb/s
- Resolution up to 1920 x 1200 @ 60 Hz (depending on the system and the connected hardware)
- Colour: black
- Length incl. connectors: ca. 1 m