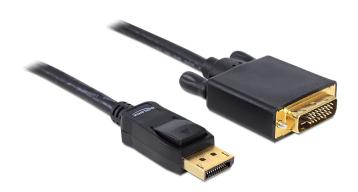

# Delock Cable DisplayPort 1.1 male > DVI 24+1 male passive 1 m black

## Description

This cable by Delock enables the connection between devices, e.g. a monitor, with DVI connector to a DisplayPort interface.

1 m

# **Specification**

- Connectors:
- 1 x DisplayPort 20 pin male >
- 1 x DVI-D (Dual Link) 24+1 male
- Chipset: NXP PTN3361
- · DVI connector with screws
- DisplayPort 1.1 specification
- Passive cable (level shifter), suitable only for graphics cards with DP++ output
- Signal direction: DisplayPort input > DVI output
- · Cable gauge: 28 AWG
- Cable diameter: ca. 6.5 mm
- Twisted-pair cabling
- Copper conductor
- Gold-plated connectors
- Triple shielded cable
- Data transfer rate up to 10.8 Gb/s
- Resolution up to 1920 x 1200 @ 60 Hz (depending on the system and the connected hardware)
- Colour: black
- Length incl. connectors: ca. 1 m