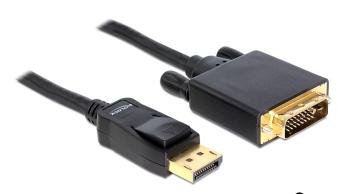

# Delock Cable DisplayPort 1.3 male > DVI 24+3 male passive 3 m black

## Description

This cable by Delock enables the connection between devices, e.g. a monitor, with DVI connector to a DisplayPort interface.

 $3\,\mathrm{m}$ 

# **Specification**

- Connectors:
- 1 x DisplayPort 20 pin male >
- 1 x DVI-D (Dual Link) 24+3 male
- Chipset: NXP PTN3361
- · DVI connector with screws
- DisplayPort 1.1 specification
- Passive cable (level shifter), suitable only for graphics cards with DP++ output
- Signal direction: DisplayPort input > DVI output
- · Cable gauge: 28 AWG
- Cable diameter: ca. 6.5 mm
- Twisted-pair cabling
- · Copper conductor
- · Gold-plated connectors
- Triple shielded cable
- Data transfer rate up to 10.8 Gb/s
- $\bullet$  Resolution up to 1920 x 1200 @ 60 Hz (depending on the system and the connected hardware)
- Colour: black
- Length incl. connectors: ca. 3 m