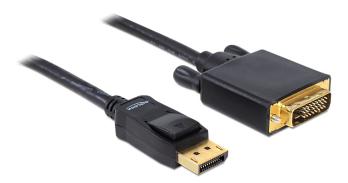

## Delock Cable DisplayPort 1.2 male > DVI 24+2 male passive 2 m black

Description

This cable by Delock enables the connection between devices, e.g. a monitor, with DVI connector to a DisplayPort interface.

## Connectors:

- 1 x DisplayPort 20 pin male >
- 1 x DVI-D (Dual Link) 24+2 male
- Chipset: NXP PTN3361
- · DVI connector with screws
- DisplayPort 1.1 specification
- Passive cable (level shifter), suitable only for graphics cards with DP++ output
- Signal direction: DisplayPort input > DVI output
- Cable gauge: 28 AWG
- Cable diameter: ca. 6.5 mm
- Twisted-pair cabling
- Copper conductor
- · Gold-plated connectors
- Triple shielded cable
- Data transfer rate up to 10.8 Gb/s
- Resolution up to 1920 x 1200 @ 60 Hz (depending on the system and the connected hardware)
- Colour: black
- · Length incl. connectors: ca. 2 m