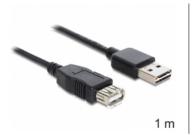

# Delock Cable EASY-USB 2.0-A male > USB 2.0-A female extension 1 m

• Length incl. connector: ca. 1 m