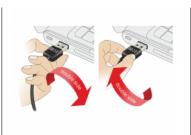

#### Description

This cable by Delock with EASY-USB male can be plugged into the USB A female port in both directions. Thus the male port can be used both-sided and make the plug in easily.

1 m