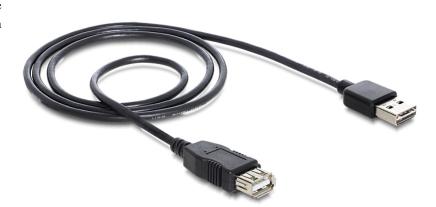

# Delock Cable EASY-USB 2.0-A male > USB 2.0-A female extension 1 m

#### Description

This cable by Delock with EASY-USB male can be plugged into the USB A female port in both directions. Thus the male port can be used both-sided and make the plug in easily.

1 m

## Specification

• Connector: USB 2.0 type A reversible male > USB 2.0 type A female

• USB-A male port usable in both directions

• Cable gauge: 28 AWG power and data line

• Gold-plated contact

• Colour: black

• Length incl. connector: ca. 1 m