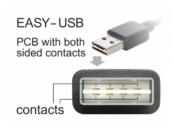

#### Description

This cable by Delock with EASY-USB male can be plugged into the USB A female port in both directions. Thus the male port can be used both-sided and make the plug in easily.

1 m

## Specification

• Connector: USB 2.0 type A reversible male > USB 2.0 type A female

• USB-A male port usable in both directions

• Cable gauge: 28 AWG power and data line

• Gold-plated contact

• Colour: black