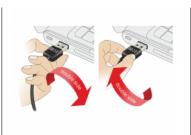

#### Description

This cable by Delock with EASY-USB male can be plugged into the USB A female port in both directions. Thus the male port can be used both-sided and make the plug in easily.

2 m