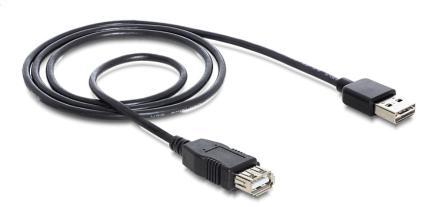

# Delock Cable EASY-USB 2.0-A male > USB 2.0-A female extension 2 m

#### Description

This cable by Delock with EASY-USB male can be plugged into the USB A female port in both directions. Thus the male port can be used both-sided and make the plug in easily.

2 m