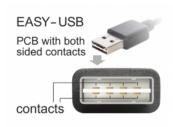

#### Description

This cable by Delock with EASY-USB male can be plugged into the USB A female port in both directions. Thus the male port can be used both-sided and make the plug in easily.

2 m

## Specification

• Connector: USB 2.0 type A reversible male > USB 2.0 type A female

• USB-A male port usable in both directions

• Cable gauge: 28 AWG power and data line

Gold-plated contact

• Colour: black