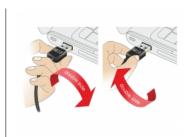

## Description

This cable by Delock with EASY-USB male can be plugged into the USB A female port in both directions. Thus the male port can be used both-sided and make the plug in easily.

5 m