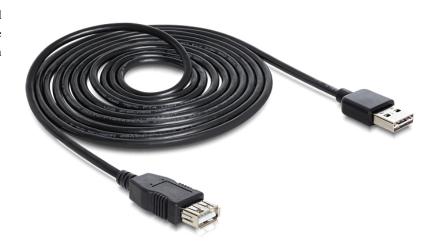

# Delock Cable EASY-USB 2.0-A male > USB 2.0-A female extension 5 m

## Description

This cable by Delock with EASY-USB male can be plugged into the USB A female port in both directions. Thus the male port can be used both-sided and make the plug in easily.

5 m

## Specification

- Connector: USB 2.0 type A reversible male > USB 2.0 type A female
- USB-A male port usable in both directions
- Cable gauge: 28 AWG data line and 24 AWG power line
- Gold-plated contact
- Colour: black
- Length incl. connector: ca. 5 m