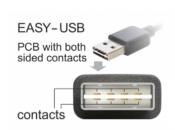

## Description

This cable by Delock with EASY-USB male can be plugged into the USB A female port in both directions. Thus the male port can be used both-sided and make the plug in easily.

5 m

## Specification

- Connector: USB 2.0 type A reversible male > USB 2.0 type A female
- USB-A male port usable in both directions
- Cable gauge: 28 AWG data line and 24 AWG power line
- Gold-plated contact
- Colour: black
- Length incl. connector: ca. 5 m