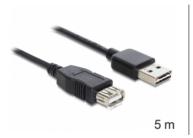

# Delock Cable EASY-USB 2.0-A male > USB 2.0-A female extension 5 m

## Description

This cable by Delock with EASY-USB male can be plugged into the USB A female port in both directions. Thus the male port can be used both-sided and make the plug in easily.

5 m

## Specification

- Connector: USB 2.0 type A reversible male > USB 2.0 type A female
- USB-A male port usable in both directions
- Cable gauge: 28 AWG data line and 24 AWG power line
- Gold-plated contact
- Colour: black
- Length incl. connector: ca. 5 m