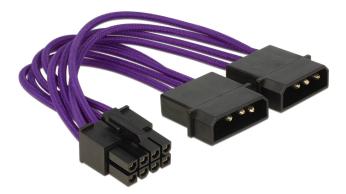

# Delock Power Cable 8 pin EPS > $2 \times 4$ pin textile shielding purple

#### Description

This Delock power cable enables you to connect your mainboard with 8 pin EPS interface to a power supply with 4 pin connector. If the power consumption of the mainboard is very high you need to connect both 4 pin plugs to the power supply.

### Specification

- Connector: 8 pin EPS >  $2 \times 4$  pin
- Cable gauge: 18 AWG
- Inner conductor: tinned copper
- Voltage: 12 V
- Cable with textile shielding for protection of the cable
- Colour:
- Cable purple

Connector: black

• Length: ca. 15 cm

System requirements

• Power supply with two free 4 pin connector