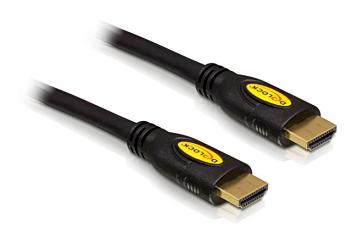

# Delock Cable High Speed HDMI with Ethernet - HDMI-A male > HDMI-A male 4K 3.0 m

## **Specification**

- Connector:
- 1 x High Speed HDMI-A 19 pin male >
- 1 x High Speed HDMI-A 19 pin male
- High Speed HDMI with Ethernet (HEC) specification
- · Cable gauge: 28 AWG
- Cable diameter: ca. 7.3 mm
- Twisted-pair cabling
- · Copper conductor
- Gold-plated connector
- Transfer of audio and video signals
- Data transfer rate up to 10.2 Gb/s
- Resolution up to 3840 x 2160 @ 30 Hz (depending on the system and the connected hardware)
- 3D support up to 1080p in two video streams with each 60 pictures per second
- Up to 120 Hz refresh rate
- Contains the new Audio Return Channel (ARC)
- Uses new advanced colour space for presentation of digital pictures
- Supports Dolby® TrueHD and DTS-HD Master Audio™
- · More lively and natural colours
- · Colour: black
- Length without connector: ca. 3.0 m