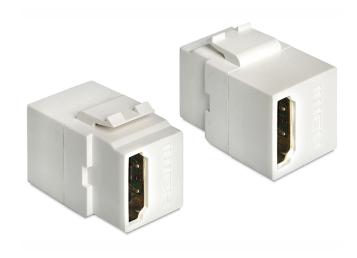

# Delock Keystone Module HDMI female > HDMI female white

### Description

This module by Delock can be used to extend e.g. an HDMI cable. With its standardised dimensions it can be used for easy snap-in mounting in e.g. a Keystone patch panel, face plate or surface-mount box.

### **Specification**

- Connectors:
- 1 x HDMI-A female >
- 1 x HDMI-A female
- $\bullet$  Resolution up to 3840 x 2160 @ 60 Hz (depending on the system and the connected hardware)
- Contacts gold-plated
- For Keystone ports with 19.2 x 14.9 mm
- Dimensions (LxWxH): ca. 29.7 x 21.9 x 17.4 mm