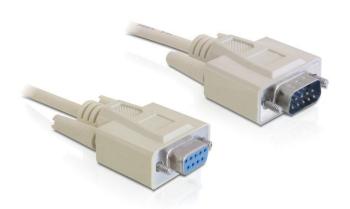

### **Images**

## **Specification**

• Connector: RS-232 SUB-D 9 male > RS-232 SUB-D 9 female

Serial male and female connector with screws

Cable gauge: 30 AWGCable length: ca. 3 m

· Colour: beige