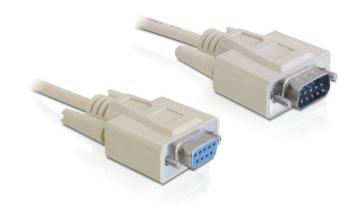

# Cable RS-232 serial Sub-D9 male / female 10 m

## **Specification**

- Connector: RS-232 SUB-D 9 male > RS-232 SUB-D 9 female
- Serial male and female connector with screws
- Cable gauge: 30 AWG
- · Cable length: ca. 10 m
- Colour: beige