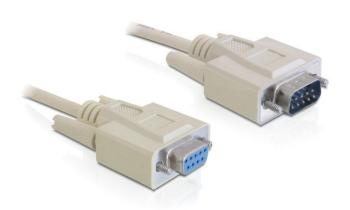

# Cable RS-232 serial Sub-D9 male / female 1 m

## **Specification**

• Connector: RS-232 SUB-D 9 male > RS-232 SUB-D 9 female

• Serial male and female connector with screws

Cable gauge: 30 AWGCable length: ca. 1 m

· Colour: beige