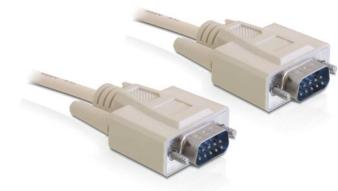

# Cable RS-232 serial Sub-D9 male / male 1 m

# **Description**

This serial cable by Delock enables you to connect different serial devices like e.g. mouse, modem etc. to a free serial port of your system.

Images

Ref. EAN Country of origin Customs tariff number 85444290

## **Specification**

- Connector: RS-232 SUB-D 9 male > RS-232 SUB-D 9 male
- Serial male connector with screws
- Cable gauge: 30 AWG
- Cable length: ca. 1 m
- Colour: beige