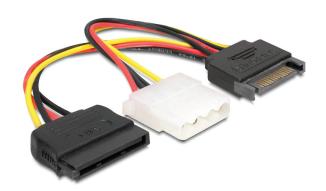

# Cable Power SATA 15 pin male > Molex 4 pin female + SATA 15 pin female

## **Description**

This Y-power cable by Delock can be connected to the 15 pin SATA male connector of a power supply and enables the power supply for a IDE drive as well as SATA drive.

Ref. 65235

EAN 4043619652358

# **Specification**

- For connection of 1x IDE drive and 1x SATA drive
- Connector: SATA 15 pin male > Molex 4 pin female
- + SATA 15 pin female
- Cable length ca. 16,5 cm (incl. connector)