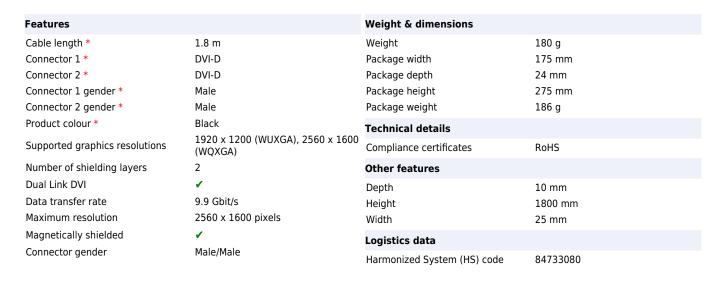

Equip 118932. Snoerlengte: 1,8 m, Aansluiting 1: DVI-D, Aansluiting 2: DVI-D. Gewicht: 180 g, Breedte verpakking: 175 mm, Diepte verpakking: 24 mm. Diepte: 10 mm, Hoogte: 1800 mm, Breedte: 25 mm

4015867593271