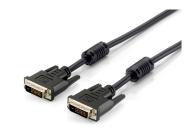

## Equip 118932 DVI kabel 1,8 m DVI-D Zwart

Merk: Equip Artikelcode: 118932

Productnaam: 118932

DVI Kabel digitaal DualLink 24+1 M/M, 1,8 mtr

Equip 118932 DVI kabel 1,8 m DVI-D Zwart:

## Kenmerken:

- DVI = Digital Visual Interface.
- Overdracht van videogegevens via2 TDMS links met elk 3 kanalen.
- Maximale frequentiel : 330 MHz.
- Dataoverdracht tot max. 1.65 Gbit/s.
- Resolutie bij gebruik van DVI monitoren : 2048 x 156 pixels.
- Single Link tot 16000 x 1200 Pixel.
- Dual Link tot 2048 x 1536 Pixel.