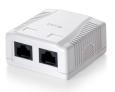

## Equip 235112 wandcontactdoos RJ-45 Wit

Merk: Equip Artikelcode: 235112

Productnaam: 235112

| Kenmerken               |         | Gewicht en omvang                         |
|-------------------------|---------|-------------------------------------------|
| Stopcontact type *      | RJ-45   | Gewicht 68 g                              |
| Aantal stopcontacten *  | 2       | Verpakking                                |
| Netwerk kabel categorie | 5e      | Breedte verpakking 175 mm                 |
| Design                  |         | Diepte verpakking 75 mm                   |
| Kleur van het product * | Wit     | Hoogte verpakking 100 mm                  |
| Gewicht en omvang       |         | Gewicht verpakking 63 g                   |
| Breedte                 | 59 mm   | Logistieke gegevens                       |
| Diepte                  | 29,5 mm | Code geharmoniseerd systeem (HS) 85366990 |
| Hoogte                  | 61 mm   |                                           |