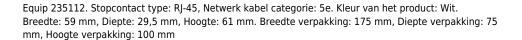

## Equip 235112 wandcontactdoos RJ-45 Wit

Merk: Equip Artikelcode: 235112

Productnaam: 235112

| Kenmerken               |         | Gewicht en omvang                         |
|-------------------------|---------|-------------------------------------------|
| Stopcontact type *      | RJ-45   | Gewicht 68 g                              |
| Aantal stopcontacten *  | 2       | Verpakking                                |
| Netwerk kabel categorie | 5e      | Breedte verpakking 175 mm                 |
| Design                  |         | Diepte verpakking 75 mm                   |
| Kleur van het product * | Wit     | Hoogte verpakking 100 mm                  |
| Gewicht en omvang       |         | Gewicht verpakking 63 g                   |
| Breedte                 | 59 mm   | Logistieke gegevens                       |
| Diepte                  | 29,5 mm | Code geharmoniseerd systeem (HS) 85366990 |
| Hoogte                  | 61 mm   |                                           |