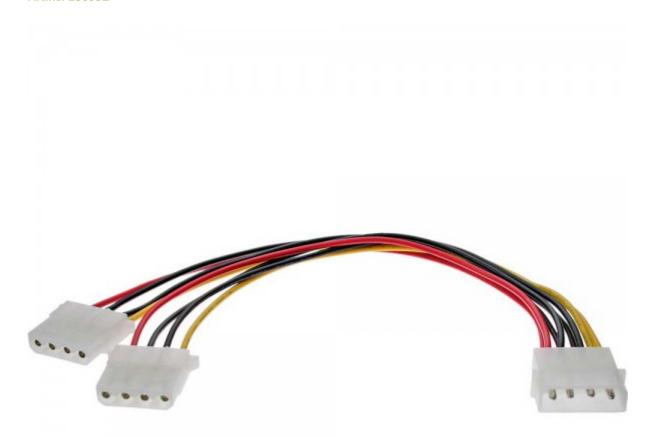

## InLine® Internal Power Y-Cable 1x Molex 4 Pin to 2x Molex 4 Pin 0.2m

Artikel 29659L

## InLine® Internal Power Y-Cable 1x Molex 4 Pin to 2x Molex 4 Pin 0.2m

Artikel 29659L

Internal power Y-cable, InLine®, 1x 5.25" to 2x 5.25", 0.2m, bulk

## Artikeleigenschaften

Variante: Y-Kabel
Stecker A: 5.25" Buchse

Länge: 0,2m

Stecker B: 5,25" Stecker

Signal: Strom