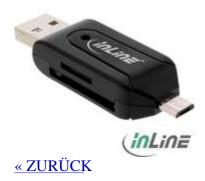

## InLine® OTG Dual Card Reader for SD and microSD, for Android und PC

## Art.-Nr.:66779 - EAN:4043718213986

This Card Reader for SD and microSD cards to be used with both, an Android device and the PC. The compact design makes it an ideal companion for traveling. USB OTG is a specification that allows USB devices such as a tablet or smartphone to act as a host and store data directly to memory cards. (Without PC)

- Micro USB for Android
- USB connector for PC
- Support high-capacity SDXC, micro SDXC memory card (up to 128GB)
- Support SD v3.0 UHS-I specification, with transfer speeds up to 104 Mbps/s
- Can be used on Android smartphones & tablets with OTG function
- LED indicators provide read and write status
- Support Windows XP and newer, Mac OS X 10.4.5 and newer, Linux 2.4, Android 2.3 and newer with OTG
- The micro USB port of the smartphone or tablet device must act as host
- USB OTG only supports FAT32 (NTFS is not supported)