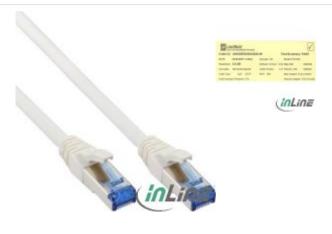

Telefon: +49 (0)641 / 9726-0 · Telefax: +49 (0)641 / 9726-111 E-Mail: service@inline-info.de · Internet: www.inline-info.de

InLine® patch cable Cat.6A, S/FTP (PiMf), halogen free, 500MHz, white, 1.5m

Art.-No.: 76814W

EAN: 4043718189885

Patch cable in the highest quality for a professional cabling in Gigabit and 10 Gigabit range, for use in data centers and server racks

- Assignment according to TIA/EIA 568B2.1
- cable construction F/STP (PiMf) 4x2xAWG26/7
- overall braided shield with paired foil shield
- UL-certified cable
- sheath halogen free, LSZH IEC332-1
- plug RJ45 (8P8C) with 50µ" gold plated contacts and with special design and latch protection
- blue colored plug for easy distinction
- For Gigabit and 10 Gigabit applications
- to 500MHz: 100% Cat.6 test and 100% Cat.6A test including the attached test protocol and serial number
- in reclosable PE bag with EAN code