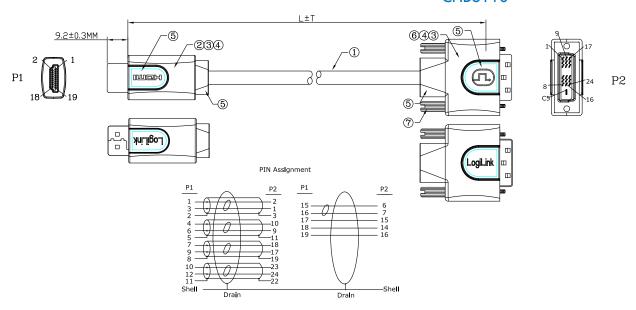

# HDMI to DVI Cable

HDMI-A male to DVI-D male

Art. No.: CHB3101 CHB3102 CHB3103 CHB3105 CHB3110

The HDMI to DVI cable allows the transmission of high-quality video signals. Connect HDMI devices with DVI peripherals like Plasma and LCD TVs, projectors and PC monitors and reversed the connection of DVI devices to HDMI peripherals.

### **Specification:**

| Connector 1 | HDMI Typ A (19-pin) male |
|-------------|--------------------------|
| Connector 2 | DVI-D (18+1) male        |
| Resolution  | Up to 1920 x 1200 pixels |

| Part-No. | Length | EAN Code      |
|----------|--------|---------------|
| CHB3101  | 1m     | 4052792005592 |
| CHB3102  | 2m     | 4052792005608 |
| CHB3103  | 3m     | 4052792005615 |
| CHB3105  | 5m     | 4052792005622 |
| CHB3110  | 10m    | 4052792005639 |

# HDMI to DVI Cable

HDMI-A male to DVI-D male

Art. No.: CHB3101 CHB3102 CHB3103 CHB3105 CHB3110