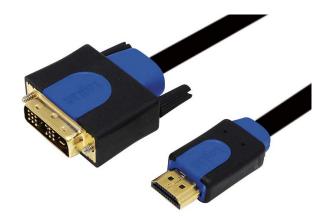

# HDMI to DVI Cable

HDMI-A male to DVI-D male

Art. No.: CHB3101 CHB3102 CHB3103 CHB3105 CHB3110

The HDMI to DVI cable allows the transmission of high-quality video signals. Connect HDMI devices with DVI peripherals like Plasma and LCD TVs, projectors and PC monitors and reversed the connection of DVI devices to HDMI peripherals.

#### **Features:**

- » HDMI to DVI Cable, length from 1M to 10M
- » DVI attachment with knurled thumbscrews
- » Molded plastic hood
- » Gold-plated contacts
- » Supports Full HD
- » Work on both directions (HDMI to DVI or DVI to HDMI)

### **Specification:**

| Connector 1 | HDMI Typ A (19-pin) male |
|-------------|--------------------------|
| Connector 2 | DVI-D (18+1) male        |
| Resolution  | Up to 1920 x 1200 pixels |

| Part-No. | Length | EAN Code      |
|----------|--------|---------------|
| CHB3101  | 1m     | 4052792005592 |
| CHB3102  | 2m     | 4052792005608 |
| CHB3103  | 3m     | 4052792005615 |
| CHB3105  | 5m     | 4052792005622 |
| CHB3110  | 10m    | 4052792005639 |