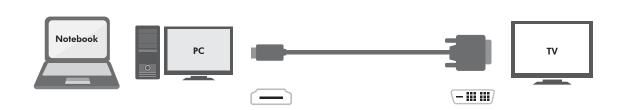

# HDMI to DVI Cable

HDMI-A male to DVI-D male

Art. No.: CHB3101 CHB3102 CHB3103 CHB3105 CHB3110

The HDMI to DVI cable allows the transmission of high-quality video signals. Connect HDMI devices with DVI peripherals like Plasma and LCD TVs, projectors and PC monitors and reversed the connection of DVI devices to HDMI peripherals.