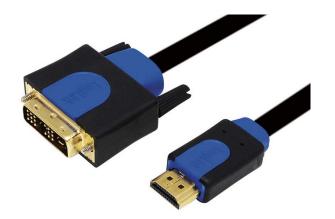

# HDMI to DVI Cable

HDMI-A male to DVI-D male

Art. No.: CHB3101 CHB3102 CHB3103 CHB3105 CHB3110

## **Package Contents:**

» 1 x HDMI to DVI Cable